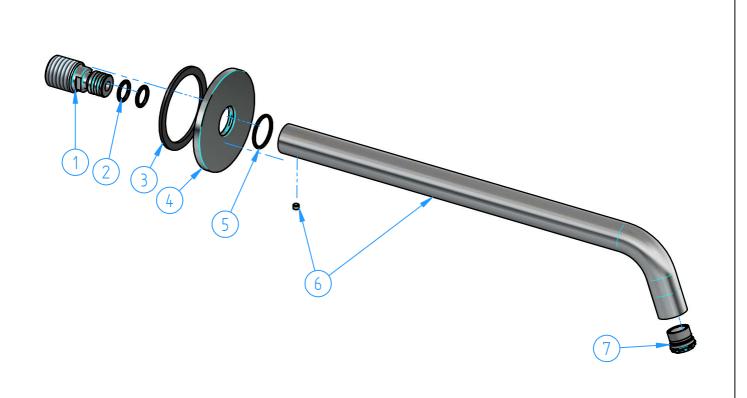

| This drawing is p          |    | italian bathroomware                      |                                       |                |      |
|----------------------------|----|-------------------------------------------|---------------------------------------|----------------|------|
| Code<br><i>AR096-30-00</i> |    | Date of issue Chamfers not quoted 0.5x45° |                                       | hotbath        |      |
| Basin spout (30 cm)        |    |                                           |                                       | Weight<br>0 kg |      |
|                            |    | 10/ - 1 - 1 - 1                           |                                       |                |      |
| Description                | on | Material                                  |                                       |                |      |
| N° REVIEW                  |    | IEW                                       | Date                                  | Scale 1:2.5    |      |
|                            |    |                                           | Sheet 1 of 1                          |                |      |
|                            |    |                                           |                                       |                | . 4  |
| Numb                       | er |                                           | 2 000.151.01.                         |                | . 55 |
| ID Cod                     |    | Code                                      | Description                           |                | Pcs  |
| 1                          |    | AR095-03                                  | Male connector                        |                | 1    |
| 2 BR005-23                 |    | BR005-23                                  | O.Ring 11x2                           |                | 2    |
| 3 AR031-09                 |    | AR031-09                                  | Gasket                                | Gasket         |      |
| 4                          |    | AR095-02                                  | Flange                                |                | 1    |
| 5                          |    | AR095-04                                  | O.Ring 20x2                           |                | 1    |
| 6                          |    | AR096-30-002                              | Spout (30 cm)                         |                | 1    |
| 7                          |    | CB003-002                                 | Aerator M16,5x1 with flow regulator : | 1,5 gpm        | 1    |