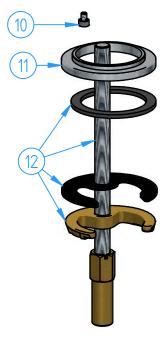

| Code<br><b>CB003C</b> | -00                                                    | Date of issue         | 30/01/2024 Chamfers not quoted Grinding     | Finishing<br>LU CR<br>Polishing GN | hot   | bath   |
|-----------------------|--------------------------------------------------------|-----------------------|---------------------------------------------|------------------------------------|-------|--------|
| Weight                |                                                        |                       |                                             |                                    |       |        |
| Washbasin mixer       |                                                        |                       |                                             |                                    |       |        |
| Description Materia   |                                                        |                       |                                             |                                    |       |        |
| N° REVIEW Date        |                                                        |                       |                                             | Date                               | Scale | 1:2    |
| 01                    | Cold                                                   | start version         |                                             | 30/01/24                           |       | 1 of 1 |
|                       |                                                        |                       |                                             |                                    |       |        |
| Number                |                                                        | Coue                  | Description                                 |                                    |       | FUS    |
| ID                    |                                                        | Code                  | Description                                 |                                    |       | Pcs    |
| 1                     |                                                        | CB018-003             | Handle                                      |                                    |       | 1      |
| 3                     |                                                        | CB003-09<br>CB003-02  | Locking nut Dome                            |                                    |       | 1      |
| 4                     |                                                        | CB003-001<br>CB003-09 | Cartridge ø35 (Open Type)                   |                                    |       | 1      |
| 5                     |                                                        | CB003-17              | Distributor                                 |                                    |       | 1      |
| 6                     |                                                        | CB003-19              | O.Ring 26,65x2,62                           |                                    |       | 1      |
| 7                     |                                                        | CB003-006             | Spout                                       |                                    |       | 1      |
| 8 CB003-01            |                                                        | CB003-01              | Mixer body                                  |                                    |       | 1      |
| 9 CB003-002           |                                                        | CB003-002             | Aerator M16,5x1 with flow regulator 1,5 gpm |                                    |       | 1      |
| 10 CB003-2            |                                                        | CB003-20              | Screw M3x4                                  |                                    |       | 1      |
| 11                    |                                                        | CB003-05              | Base ring                                   |                                    |       | 1      |
| 12 BR003-004          |                                                        | BR003-004             | Fixing kit                                  |                                    |       | 1      |
| 13                    |                                                        | CB003-005             | G3/8" Flexible pipe (Hot Water) L=400 mm    |                                    |       | 1      |
| 14                    | L4 CB003-004 G3/8" Flexible pipe (Cold Water) L=400 mm |                       |                                             |                                    | 1     |        |