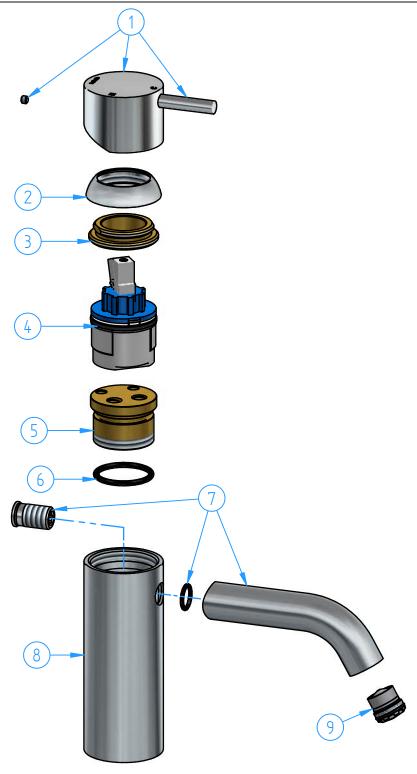

| Code<br><b>CB003C</b> | -00                                                    | Date of issue         | 30/01/2024 Chamfers not quoted Grinding     | Finishing<br>LU CR<br>Polishing GN | hot   | bath   |
|-----------------------|--------------------------------------------------------|-----------------------|---------------------------------------------|------------------------------------|-------|--------|
| Weight                |                                                        |                       |                                             |                                    |       |        |
| Washbasin mixer       |                                                        |                       |                                             |                                    |       |        |
| Description Materia   |                                                        |                       |                                             |                                    |       |        |
| N° REVIEW Date        |                                                        |                       |                                             | Date                               | Scale | 1:2    |
| 01                    | Cold                                                   | start version         |                                             | 30/01/24                           |       | 1 of 1 |
|                       |                                                        |                       |                                             |                                    |       |        |
| Number                |                                                        | Coue                  | Description                                 |                                    |       | FUS    |
| ID                    |                                                        | Code                  | Description                                 |                                    |       | Pcs    |
| 1                     |                                                        | CB018-003             | Handle                                      |                                    |       | 1      |
| 3                     |                                                        | CB003-09<br>CB003-02  | Locking nut Dome                            |                                    |       | 1      |
| 4                     |                                                        | CB003-001<br>CB003-09 | Cartridge ø35 (Open Type)                   |                                    |       | 1      |
| 5                     |                                                        | CB003-17              | Distributor                                 |                                    |       | 1      |
| 6                     |                                                        | CB003-19              | O.Ring 26,65x2,62                           |                                    |       | 1      |
| 7                     |                                                        | CB003-006             | Spout                                       |                                    |       | 1      |
| 8 CB003-01            |                                                        | CB003-01              | Mixer body                                  |                                    |       | 1      |
| 9 CB003-002           |                                                        | CB003-002             | Aerator M16,5x1 with flow regulator 1,5 gpm |                                    |       | 1      |
| 10 CB003-2            |                                                        | CB003-20              | Screw M3x4                                  |                                    |       | 1      |
| 11                    |                                                        | CB003-05              | Base ring                                   |                                    |       | 1      |
| 12 BR003-004          |                                                        | BR003-004             | Fixing kit                                  |                                    |       | 1      |
| 13                    |                                                        | CB003-005             | G3/8" Flexible pipe (Hot Water) L=400 mm    |                                    |       | 1      |
| 14                    | L4 CB003-004 G3/8" Flexible pipe (Cold Water) L=400 mm |                       |                                             |                                    | 1     |        |