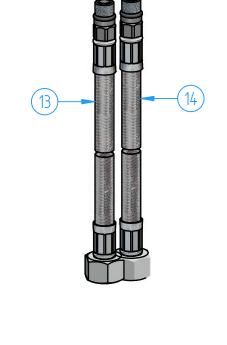

| Code<br><b>CB003C</b> | -00                                                    | Date of issue         | 30/01/2024 Chamfers not quoted Grinding     | Finishing<br>LU CR<br>Polishing GN | hot   | bath   |
|-----------------------|--------------------------------------------------------|-----------------------|---------------------------------------------|------------------------------------|-------|--------|
| Weight                |                                                        |                       |                                             |                                    |       |        |
| Washbasin mixer       |                                                        |                       |                                             |                                    |       |        |
| Description Materia   |                                                        |                       |                                             |                                    |       |        |
| N° REVIEW Date        |                                                        |                       |                                             | Date                               | Scale | 1:2    |
| 01                    | Cold                                                   | start version         |                                             | 30/01/24                           |       | 1 of 1 |
|                       |                                                        |                       |                                             |                                    |       |        |
| Number                |                                                        | Coue                  | Description                                 |                                    |       | FUS    |
| ID                    |                                                        | Code                  | Description                                 |                                    |       | Pcs    |
| 1                     |                                                        | CB018-003             | Handle                                      |                                    |       | 1      |
| 3                     |                                                        | CB003-09<br>CB003-02  | Locking nut Dome                            |                                    |       | 1      |
| 4                     |                                                        | CB003-001<br>CB003-09 | Cartridge ø35 (Open Type)                   |                                    |       | 1      |
| 5                     |                                                        | CB003-17              | Distributor                                 |                                    |       | 1      |
| 6                     |                                                        | CB003-19              | O.Ring 26,65x2,62                           |                                    |       | 1      |
| 7                     |                                                        | CB003-006             | Spout                                       |                                    |       | 1      |
| 8 CB003-01            |                                                        | CB003-01              | Mixer body                                  |                                    |       | 1      |
| 9 CB003-002           |                                                        | CB003-002             | Aerator M16,5x1 with flow regulator 1,5 gpm |                                    |       | 1      |
| 10 CB003-2            |                                                        | CB003-20              | Screw M3x4                                  |                                    |       | 1      |
| 11                    |                                                        | CB003-05              | Base ring                                   |                                    |       | 1      |
| 12 BR003-004          |                                                        | BR003-004             | Fixing kit                                  |                                    |       | 1      |
| 13                    |                                                        | CB003-005             | G3/8" Flexible pipe (Hot Water) L=400 mm    |                                    |       | 1      |
| 14                    | L4 CB003-004 G3/8" Flexible pipe (Cold Water) L=400 mm |                       |                                             |                                    | 1     |        |