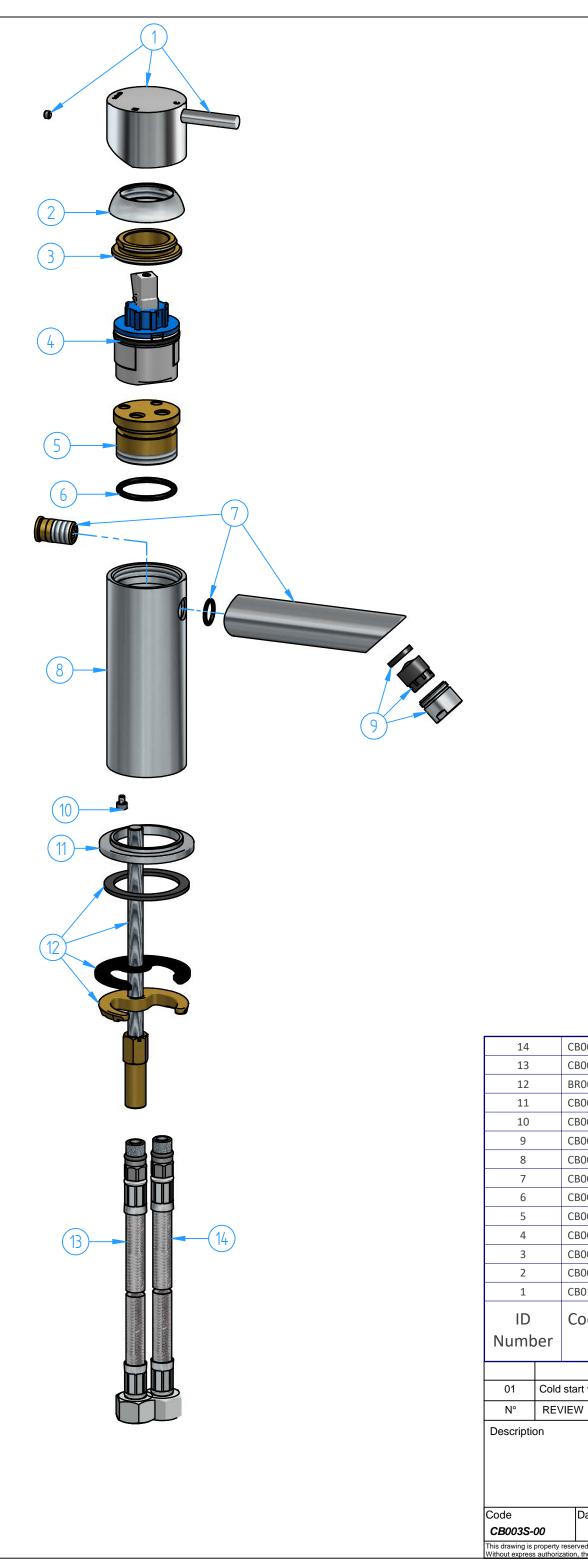

| Code CB003S-00  This drawing is property reserved of Hotbath S |      | Date of issue        | 30/01/2024 Chamfers not quoted 0.5x45° Finishing cr CR political Chamfers not quoted 0.5x45° | ath      |  |
|----------------------------------------------------------------|------|----------------------|----------------------------------------------------------------------------------------------|----------|--|
| Weight 1,007 kg                                                |      |                      |                                                                                              |          |  |
| Descripti                                                      | on   | Material asin mixer  |                                                                                              |          |  |
| N°                                                             | REV  | IEW                  | Date                                                                                         | <u> </u> |  |
| 01                                                             | Cold | start version        |                                                                                              |          |  |
|                                                                |      |                      | Sheet 1 of                                                                                   | 1        |  |
| ID<br>Numl                                                     | oer  | Code                 | Description                                                                                  | Pcs      |  |
| 1                                                              |      | CB018-003            | Handle                                                                                       | 1        |  |
| 2                                                              |      | CB003-02             | Dome                                                                                         | 1        |  |
| 3                                                              |      | CB003-09             | Locking nut                                                                                  | 1        |  |
| 4                                                              |      | CB003-001            | Cartridge ø35 (Open Type)                                                                    |          |  |
| 5                                                              |      | CB003-17             | Distributor                                                                                  |          |  |
| 6                                                              |      | CB003-19             | O.Ring 26,65x2,62                                                                            |          |  |
| 7                                                              |      | CB003-008            | Spout                                                                                        |          |  |
| 8                                                              |      | CB003-007            | Mixer body                                                                                   | 1        |  |
| 9                                                              |      | CB003-20             | Aerator M18x1 TT - PCA                                                                       | 1        |  |
| 10                                                             |      | CB003-05<br>CB003-20 | Base ring Screw M3x4                                                                         | 1        |  |
| 12<br>11                                                       |      | BR003-004            | Fixing kit                                                                                   | 1        |  |
| 13                                                             |      | CB003-005            | G3/8" Flexible pipe (Hot Water) L=400 mm                                                     | 1        |  |
| 14                                                             |      |                      |                                                                                              | _        |  |