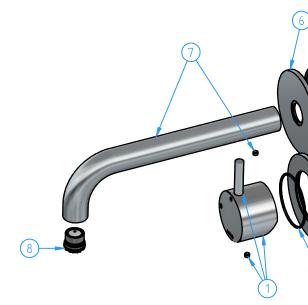

| 8          |      | С    | B003-002      |         | Aerat    | or N |
|------------|------|------|---------------|---------|----------|------|
| 7          |      | С    | B095-001/18-0 | 0       | Spout    |      |
| 6          |      | С    | B095FL70-00   |         | Wall f   | lan  |
| 5          |      | С    | B005-010      |         | Spout    | со   |
| 4          |      | С    | B105-002      |         | Mixer    | cai  |
| 3          |      | С    | B031-11       |         | Extern   | nal  |
| 2          |      | С    | B031FL70-00   |         | Wall f   | lan  |
| 1          |      | С    | B004-001      |         | Handl    | е    |
| ID N       | r    | Code |               | Des     | cri      |      |
|            |      |      |               |         | ·        |      |
|            |      |      |               |         |          |      |
| N°         | REVI | E    | W             |         |          |      |
| Descriptio | on   |      |               |         |          |      |
|            | Cor  | 10   | cealed was    | sł<br>- | nbasi    | n    |
| Code       |      |      | Date of issue |         |          | Cha  |
| 00405 4    | ~ ~~ |      | 1             | SГ      | 10010001 | 1    |

CB105-18-00
25/03/2024
0.5x45°
Image: CB105-18-00
CB

| s c c c c c c c c c c c c c c c c c c c               | 9                                  |                | <b>)0</b><br>7 8 |
|-------------------------------------------------------|------------------------------------|----------------|------------------|
|                                                       | 0                                  |                |                  |
| M16,5x1 with flow regulator 1,5                       | gpm                                |                | 1                |
|                                                       |                                    |                | 1                |
| nge ø70                                               | 1                                  |                |                  |
| onnection set                                         | 1                                  |                |                  |
| artridge set                                          | 1                                  |                |                  |
| l shaped ring nut<br>nge ø70 (for mixer and diverter) | 1                                  |                |                  |
|                                                       |                                    |                | 1                |
| rintion                                               |                                    |                |                  |
| ription                                               | ]                                  |                | Pcs              |
|                                                       |                                    | Sheet 1 of     | 3                |
|                                                       | Date                               | Scale 1:3      | 3                |
|                                                       | I                                  | Material       |                  |
| mixer, with 18 cm sp                                  | pout                               | Weight<br>0 kg |                  |
| namfers not quoted<br>0.5x45°                         | Finishing<br>LU CR<br>Polishing GN |                |                  |