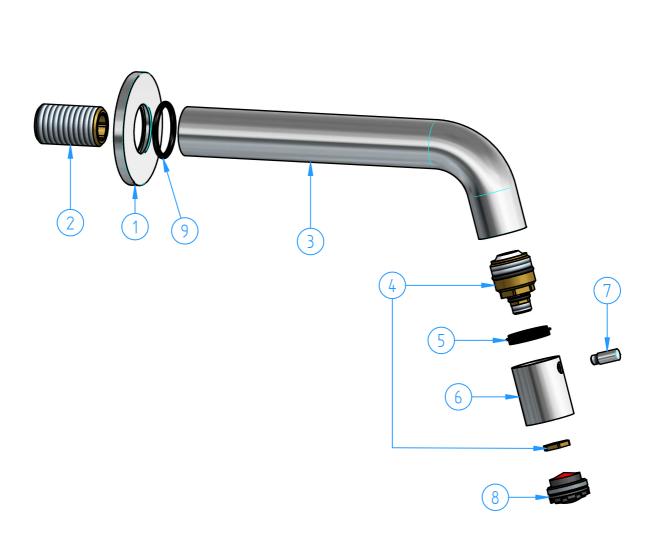

| 9                                                                                                                                                                                                                   | UW001-12              | O.ring 25.07x2.62                           | 1   |
|---------------------------------------------------------------------------------------------------------------------------------------------------------------------------------------------------------------------|-----------------------|---------------------------------------------|-----|
| 8                                                                                                                                                                                                                   | U001-003              | Aerator Cache` Coin slot 2.2 gpm red        | 1   |
| 7                                                                                                                                                                                                                   | UW001-05              | Handle                                      | 1   |
| 6                                                                                                                                                                                                                   | UW001-04              | Handle body                                 | 1   |
| 5                                                                                                                                                                                                                   | UW001-06              | Plastic insert                              | 1   |
| 4                                                                                                                                                                                                                   | U001-001              | Ceramics headwork                           | 1   |
| 3                                                                                                                                                                                                                   | UW001-01              | Spout body                                  | 1   |
| 2                                                                                                                                                                                                                   | UW001-03              | 1/2" Male connector                         | 1   |
| 1                                                                                                                                                                                                                   | UW001-02              | Flange                                      | 1   |
| ID                                                                                                                                                                                                                  | Code                  | Description                                 | Pcs |
|                                                                                                                                                                                                                     |                       | Sheet 1 of 2                                |     |
| N°                                                                                                                                                                                                                  | REVIEW                | Date Scale 1:2                              |     |
| Description Materia                                                                                                                                                                                                 |                       |                                             |     |
|                                                                                                                                                                                                                     |                       |                                             |     |
|                                                                                                                                                                                                                     | UW001<br>Coldwater ta | Weight                                      |     |
| 0 kg                                                                                                                                                                                                                |                       |                                             |     |
| Code                                                                                                                                                                                                                | Date of issu          | Chamfers not quoted                         | th  |
| UW001-0                                                                                                                                                                                                             | _                     | 25/05/2020 0.5x45 7 4 Grinding Pollshing GN |     |
| This drawing is property reserved of Hotbath Srl.  Without express authorization, the copying, distribution and utilization of this document as well as the communication to others is prohibited  italian bathroon |                       |                                             |     |