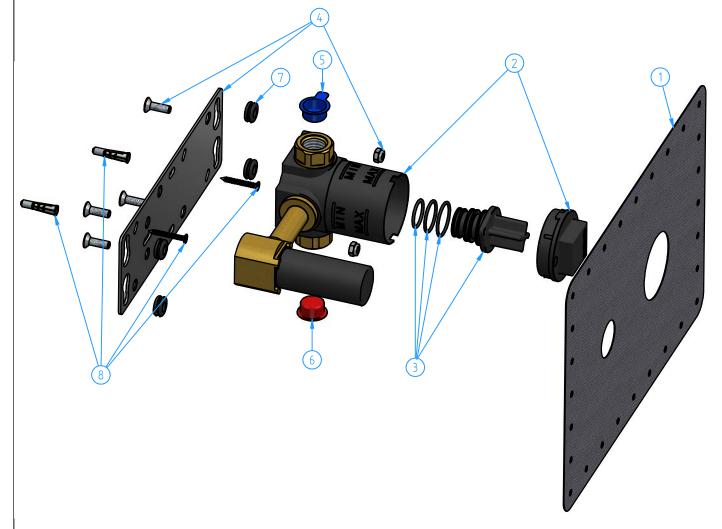

| 8     | HBCB105-005 | Fixing kit                   | 1   |
|-------|-------------|------------------------------|-----|
| 7     | HBCB105-004 | Shock/noise absorber set     |     |
| 6     | HBCB105-21  | Red plug                     |     |
| 5     | HBCB105-20  | Blu plug                     | 1   |
| 4     | HBCB105-003 | Installation flange set      | 1   |
| 3     | HBCB105-002 | Plug set                     |     |
| 2     | HBCB105-001 | Preassembled set for HBCB105 |     |
| 1     | HBCB105-16  | Wall gasket                  |     |
| ID Nr | Code        | Description                  | Pcs |