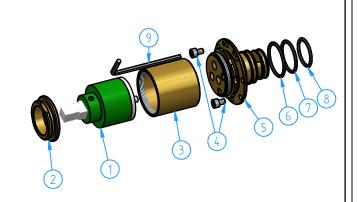

| 9     | AC105-11   | Allen wrench 3 mm       | 1   |
|-------|------------|-------------------------|-----|
| 8     | AR095-04   | O.Ring 20x2             | 1   |
| 7     | HBCB105-17 | O.ring 23x2             | 1   |
| 6     | HBCB105-18 | O.ring 25x2             | 1   |
| 5     | CB105-02   | Cartridge/diverter body | 1   |
| 4     | HBCB105-09 | Screw M4x6              | 2   |
| 3     | CB031-10   | Cartridge cover         | 1   |
| 2     | CB003-09   | Locking nut             | 1   |
| 1     | BR005-001  | Ceramic cartridge ø35   | 1   |
| ID Nr | Code       | Description             | Pcs |