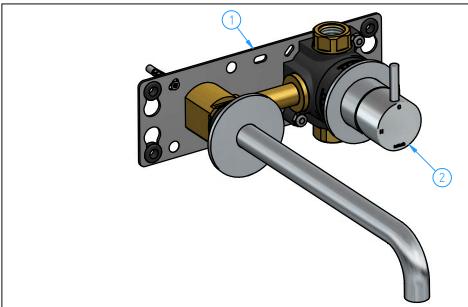

| 2    |    | CB105EXT25-00 | Trim Parts for wall-mounted washbasin mixer, with 25 cm spout |     |
|------|----|---------------|---------------------------------------------------------------|-----|
| 1    |    | HBCB105-00    | Concealed part for wall-mounted mixers                        | 1   |
| ID N | lr | Code          | Description                                                   | Pcs |