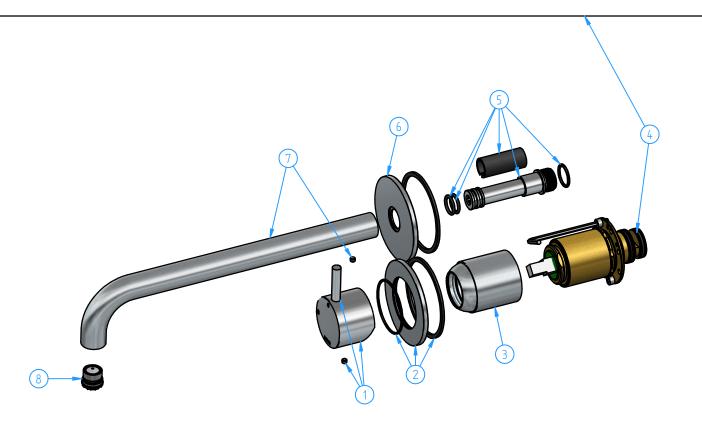

| 8     | CB003-002       | Aerator M16,5x1 with flow regulator 1,5 gpm |     |
|-------|-----------------|---------------------------------------------|-----|
| 7     | CB095-001/25-00 | Basin spout (25 cm)                         |     |
| 6     | CB095FL70-00    | Wall flange ø70                             | 1   |
| 5     | CB005-010       | Spout connection set                        | 1   |
| 4     | CB105-002       | Mixer cartridge set                         |     |
| 3     | CB031-11        | External shaped ring nut                    |     |
| 2     | CB031FL70-00    | Wall flange ø70 (for mixer and diverter)    |     |
| 1     | CB004-001       | Handle                                      | 1   |
| ID Nr | Code            | Description                                 | Pcs |
|       |                 | · · · · · · · · · · · · · · · · · · ·       |     |