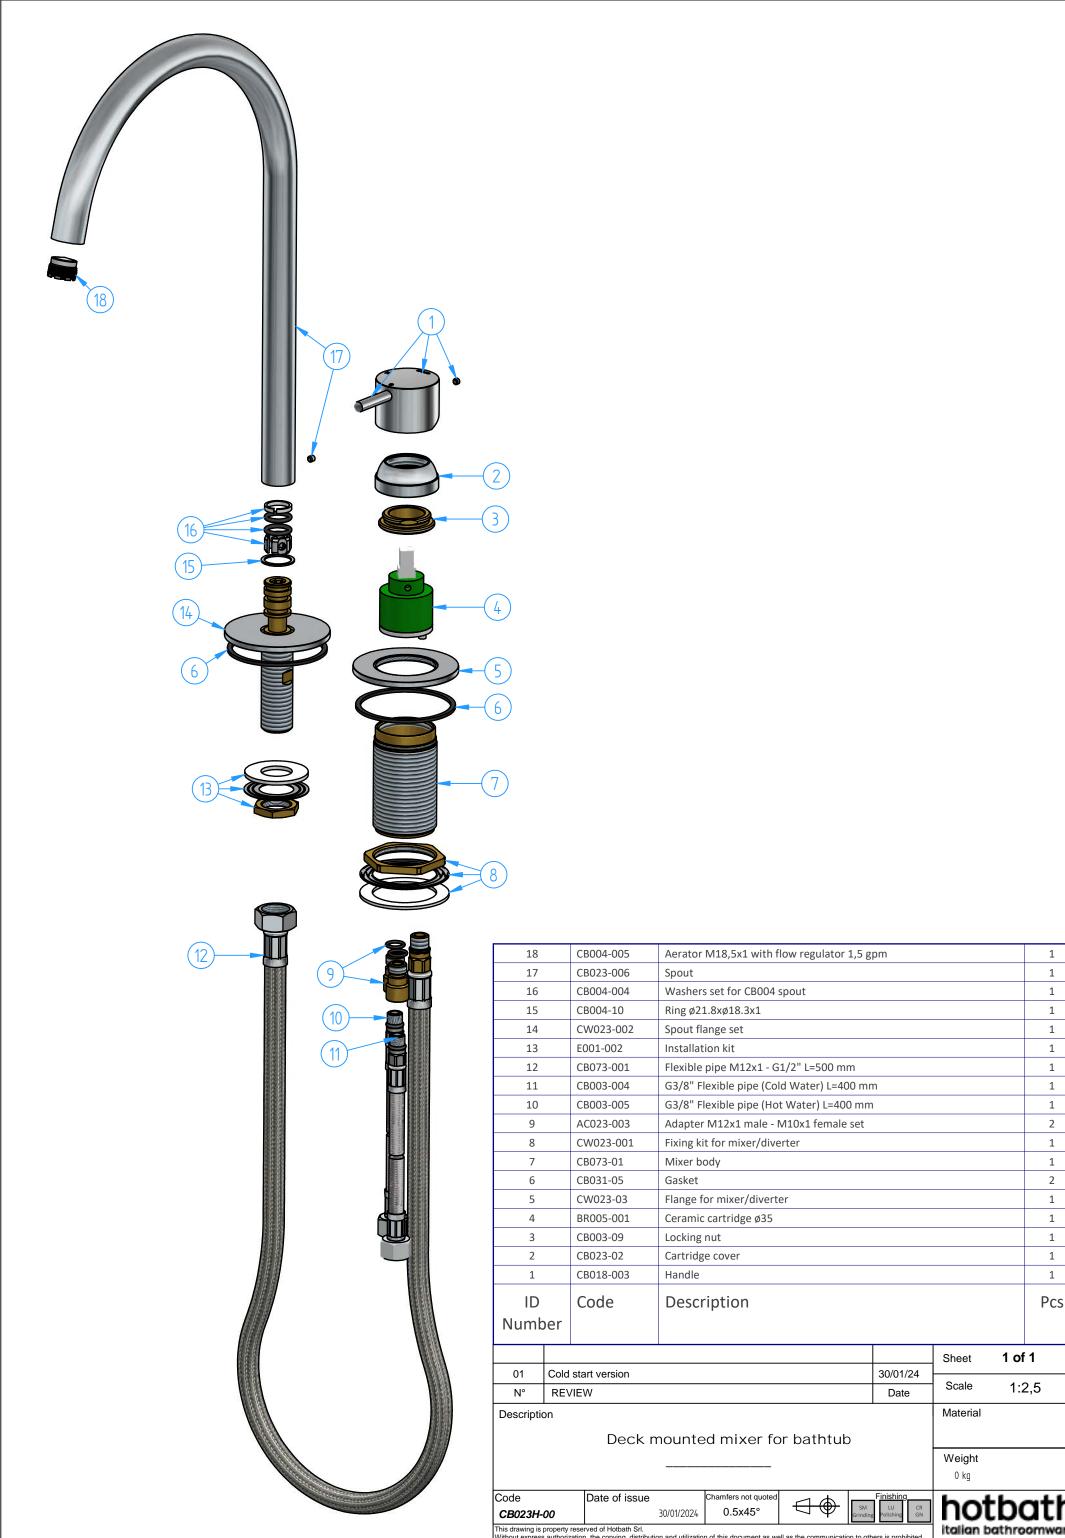

| This drawing is property reserved of Hotbath Srl.<br>Without express authorization, the copying, distribution and utilization of this document as well as the communication to others is prohibited |                                      |                        |                       |                     |   |                |                       |                   | italian bathroomware |     |  |
|-----------------------------------------------------------------------------------------------------------------------------------------------------------------------------------------------------|--------------------------------------|------------------------|-----------------------|---------------------|---|----------------|-----------------------|-------------------|----------------------|-----|--|
| CB023H-                                                                                                                                                                                             |                                      |                        | 30/01/2024            | 0.5x45°             |   | SM<br>Grinding | LU CR<br>Polishing GN | hot               |                      |     |  |
| Code                                                                                                                                                                                                |                                      | Date of issue          |                       | Chamfers not quoted |   |                | Finishing             |                   | h a                  |     |  |
|                                                                                                                                                                                                     |                                      |                        |                       |                     |   |                |                       |                   |                      |     |  |
| Deck mounted mixer for bathtub                                                                                                                                                                      |                                      |                        |                       |                     |   |                |                       |                   |                      |     |  |
| Description Material                                                                                                                                                                                |                                      |                        |                       |                     |   |                |                       |                   |                      |     |  |
| N°                                                                                                                                                                                                  | N° REVIEW Date                       |                        |                       |                     |   |                |                       | Scale 1           |                      | 2,5 |  |
| 01                                                                                                                                                                                                  | Cold :                               | start version 30/01/24 |                       |                     |   |                |                       | Sheet <b>1 of</b> |                      |     |  |
|                                                                                                                                                                                                     |                                      |                        |                       |                     |   |                |                       |                   |                      | 1   |  |
| Numb                                                                                                                                                                                                | ber                                  |                        |                       |                     |   |                |                       |                   |                      |     |  |
| ID                                                                                                                                                                                                  |                                      | Code                   | Description           |                     |   |                |                       |                   |                      | Pcs |  |
| 1 CB018-003                                                                                                                                                                                         |                                      | Handle                 |                       |                     |   |                |                       |                   | 1                    |     |  |
| 2 CB023-02                                                                                                                                                                                          |                                      | Cartridge cover        |                       |                     |   |                |                       |                   | 1                    |     |  |
| 3 CB003-09                                                                                                                                                                                          |                                      | Locking                |                       |                     | 1 |                |                       |                   |                      |     |  |
| 4 BR005-001                                                                                                                                                                                         |                                      |                        | Ceramic cartridge ø35 |                     |   |                |                       |                   |                      | 1   |  |
| 5                                                                                                                                                                                                   | 5 CW023-03 Flange for mixer/diverter |                        |                       |                     |   |                |                       |                   |                      | 1   |  |
| 0                                                                                                                                                                                                   |                                      | CB031-02               | Gasket                |                     |   |                |                       |                   |                      | Z   |  |