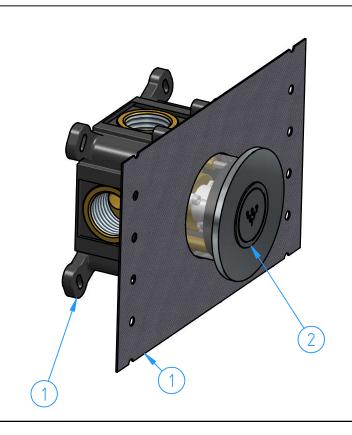

|                 |                                                                                                                                                                                                                                                         |              |                             |    |                    | Sheet  | 1 of 1      |
|-----------------|---------------------------------------------------------------------------------------------------------------------------------------------------------------------------------------------------------------------------------------------------------|--------------|-----------------------------|----|--------------------|--------|-------------|
| N°              | REVIEW                                                                                                                                                                                                                                                  |              |                             |    | Date               | Scale  | 1:2         |
| Descripti       | Description                                                                                                                                                                                                                                             |              |                             |    | Material           |        |             |
| 1               | Push-button flow-through concealed tap                                                                                                                                                                                                                  |              |                             |    |                    |        |             |
| 1               |                                                                                                                                                                                                                                                         |              |                             |    |                    | Weight |             |
| 1               |                                                                                                                                                                                                                                                         |              |                             |    |                    | 0 kg   |             |
| Code            | Date of issue                                                                                                                                                                                                                                           | 46 101 12020 | Chamfers not quoted 0.5x45° | 10 | Finishing CR LU CR | hot    | bath        |
| This drawing is | CB7PB069-00 16/04/2020 0.5x45° Grinding Polishing GN  This drawing is property reserved of Hotbath Srl.  Without express authorization, the copying distribution and utilization of this document as well as the communication to others is prohibited. |              |                             |    |                    | 100    | athroomware |