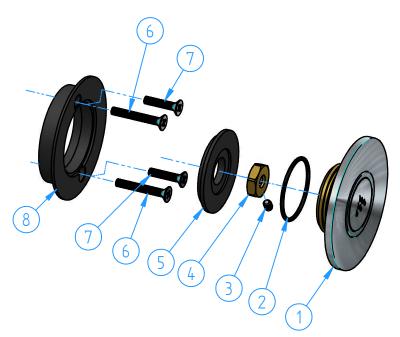

| 0            | CD7DD70C0 04  | District and the second beautiful | 4   |
|--------------|---------------|-----------------------------------|-----|
| 8            | CB7PB7068-04  | Plastic support for push button   | 1   |
| 7            | CB7PB7068-06  | Screw M4x20                       | 2   |
| 6            | CB7PB7068-05  | Screw M4x30                       | 2   |
| 5            | CB7PB7068-03  | Template                          | 1   |
| 4            | CB7PB7068-01  | Nut for regulation                | 1   |
| 3            | CB7PB7068-02  | Dowel M4x6                        | 1   |
| 2            | CB7068-06     | O.ring 31.47x1.78                 | 1   |
| 1            | CB7PB7068-001 | Push button                       | 1   |
| ID<br>Number | Code          | Description                       | Pcs |