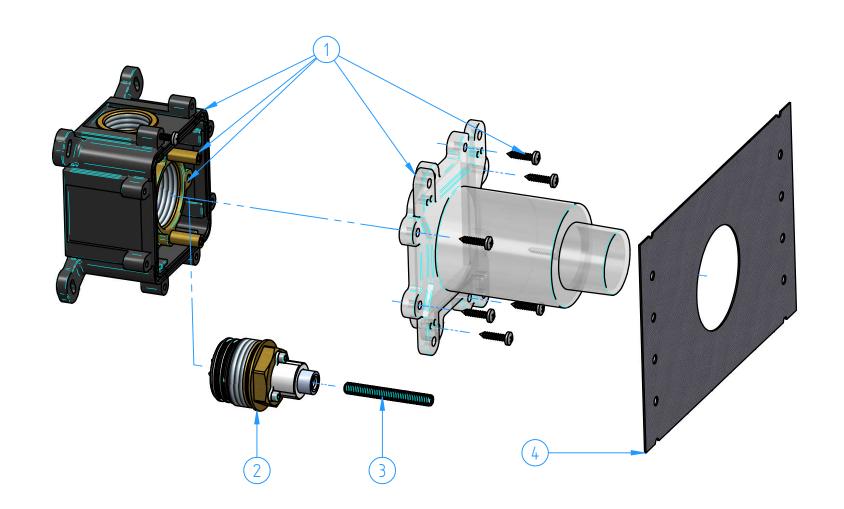

| 4            | HBCB0768-02     | Wall gasket           | 1   |
|--------------|-----------------|-----------------------|-----|
| 3            | HBCB7PB7068-01  | Plastic threaded rod  | 1   |
| 2            | HBCB7PB7068-002 | Push button cartridge | 1   |
| 1            | HBCB7069PB-001  | Box                   | 1   |
| ID<br>Number | Code            | Description           | Pcs |