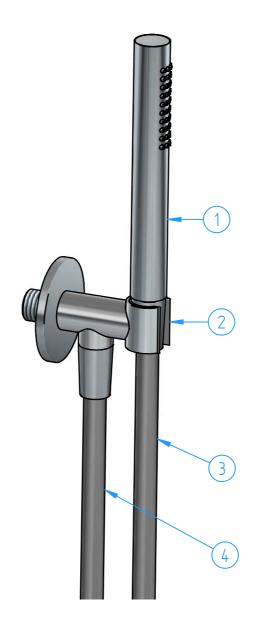

| 4 N                                             |                                                                                                                                                                                                   | /1017-00    | Flexible hose (for finishes : BBP/BCP and TB in Guy range) |                |                               |      |      |       |              | 1 |
|-------------------------------------------------|---------------------------------------------------------------------------------------------------------------------------------------------------------------------------------------------------|-------------|------------------------------------------------------------|----------------|-------------------------------|------|------|-------|--------------|---|
| 3 N                                             |                                                                                                                                                                                                   | /1015-00    | Flexible hose                                              |                |                               |      |      |       | 1            |   |
| 2 M51                                           |                                                                                                                                                                                                   | И515-00     | Wall coupling with handshower bracket                      |                |                               |      |      |       |              | 1 |
| 1 M354-00                                       |                                                                                                                                                                                                   | Hand shower |                                                            |                |                               |      |      |       | 1            |   |
| ID (<br>Number                                  |                                                                                                                                                                                                   | Code        | Description                                                |                |                               |      |      |       | Pcs          |   |
|                                                 |                                                                                                                                                                                                   | She         |                                                            |                |                               |      |      |       | Sheet 1 of 4 |   |
| N°                                              | N° REVIEW Date                                                                                                                                                                                    |             |                                                            |                |                               |      | Date | Scale | 1:2,5        |   |
| Description Material                            |                                                                                                                                                                                                   |             |                                                            |                |                               |      |      |       |              |   |
| Wall coupling with handshower and flexible hose |                                                                                                                                                                                                   |             |                                                            |                |                               |      |      |       |              |   |
| Weight 0 kg                                     |                                                                                                                                                                                                   |             |                                                            |                |                               |      |      |       |              |   |
| Code Date of issue M445-00                      |                                                                                                                                                                                                   |             |                                                            | SM<br>Grinding | Finishing  LU CR Polishing GN | hotb |      |       |              |   |
|                                                 | This drawing is property reserved of Hotbath Srl.  Without express authorization, the copying, distribution and utilization of this document as well as the communication to others is prohibited |             |                                                            |                |                               |      |      |       |              |   |