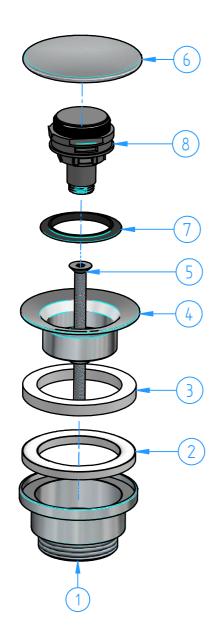

| his drawing is               | property r                     | eserved of Hotbath Srl.                        |        |                       |          |          |           | italian bathroomware |      | omware |
|------------------------------|--------------------------------|------------------------------------------------|--------|-----------------------|----------|----------|-----------|----------------------|------|--------|
| P710-00                      |                                | 24/05/2023 0.5x45° SM Grinding Polishing CR GN |        |                       |          | hot      | :D(       | วτท                  |      |        |
| Code                         |                                | Date of issue Chamfers not quoted              |        |                       |          | T        | Finishing | <b>L</b> - 4         | . L  |        |
| <del></del>                  |                                |                                                |        |                       |          |          |           | 0 kg                 |      |        |
| Washbasin waste, push-button |                                |                                                |        |                       |          |          |           | Weight               |      |        |
|                              |                                | Washh                                          | asin w | aste push             | n-button |          |           |                      |      |        |
| Description                  |                                |                                                |        |                       |          | Material |           |                      |      |        |
| N°                           | ° REVIEW                       |                                                |        |                       |          |          | Date      | Scale                | 2    |        |
| 01                           | New cap and click-clack device |                                                |        |                       |          |          |           |                      |      |        |
|                              |                                |                                                |        |                       |          |          |           | Sheet                | 1 of | 3      |
| Numb                         | per                            |                                                |        |                       |          |          |           |                      |      |        |
| ID                           |                                | Code                                           |        | Description           |          |          |           |                      |      | Pcs    |
| 1                            |                                | P710-01                                        |        | Waste body            |          |          |           |                      |      | 1      |
| 2                            |                                | P710-02                                        |        | Washer for waste body |          |          |           |                      |      | 1      |
| 3                            |                                | P710-03                                        |        | Washer for waste      |          |          |           |                      |      | 1      |
| 4                            | 4 P710-04                      |                                                |        | Waste                 |          |          |           |                      |      | 1      |
| 5                            |                                | P710-06 Screw M6x60                            |        |                       |          |          |           |                      | 1    |        |
| 6                            |                                | P710-10 Push-button body                       |        |                       |          |          |           |                      | 1    |        |
|                              |                                |                                                |        |                       |          |          |           |                      |      |        |