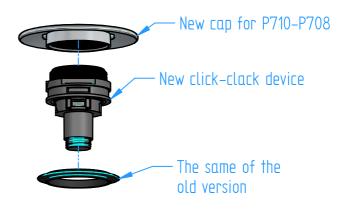

P710-001

P710-07

8

7

NEW VERSION the dimensions are the same of the old version

1

1

**OLD VERSION** 