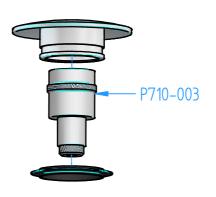

P710-001

P710-07

8

7



NEW VERSION the dimensions are the same of the old version



1

1

**OLD VERSION** 

| his drawing is               | property r                     | eserved of Hotbath Srl.                        |        |                       |          |          |           | italian bathroomware |      | omware |
|------------------------------|--------------------------------|------------------------------------------------|--------|-----------------------|----------|----------|-----------|----------------------|------|--------|
| P710-00                      |                                | 24/05/2023 0.5x45° SM Grinding Polishing CR GN |        |                       |          | hot      | :D(       | วτท                  |      |        |
| Code                         |                                | Date of issue Chamfers not quoted