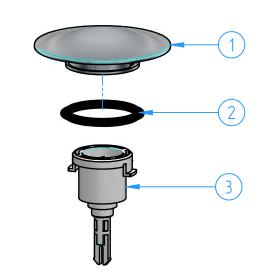

| 3            | P031-0011 | Click-clack device     | 1   |
|--------------|-----------|------------------------|-----|
| 2            | P031.04   | Gasket for push-button | 1   |
| 1            | P031.05   | Push-button body       | 1   |
| ID<br>Number | Code      | Description            | Pcs |