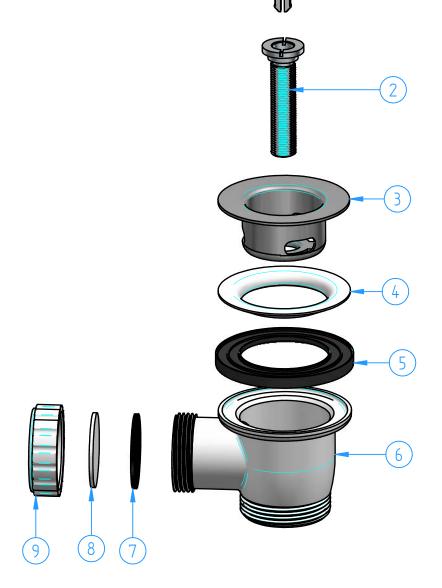

| 9            | P031-06  | Nut                   | 1   |  |  |  |
|--------------|----------|-----------------------|-----|--|--|--|
|              |          |                       | 1   |  |  |  |
| 8            | P031-07  | Plastic plug          |     |  |  |  |
| 7            | P031-08  | Washer                |     |  |  |  |
| 6            | P031-003 | Waste body            |     |  |  |  |
| 5            | P031-09  | Washer for waste body |     |  |  |  |
| 4            | P031-10  | Washer for waste      |     |  |  |  |
| 3            | P031.01  | Drainage grid         |     |  |  |  |
| 2            | P031.02  | Drainage grid screw   | 1   |  |  |  |
| 1            | P031-002 | Push-button set       | 1   |  |  |  |
| ID<br>Number | Code     | Description           | Pcs |  |  |  |