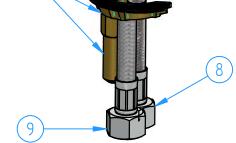

| ode<br>C <i>W018-0</i> 0 | 0                                              | Date of issue                                                      | 04/2019 Chamfers not quoted 0.5x45° | Finishing<br>LU CR<br>Polishing GN | hot                | b    | ath |
|--------------------------|------------------------------------------------|--------------------------------------------------------------------|-------------------------------------|------------------------------------|--------------------|------|-----|
| Bidet mixer              |                                                |                                                                    |                                     |                                    | Weight<br>1,007 kg |      |     |
| Description Bidet mixer  |                                                |                                                                    |                                     |                                    | Material           |      |     |
| N° REVIEW Date           |                                                |                                                                    |                                     |                                    | Scale 1:2          |      |     |
|                          |                                                |                                                                    |                                     |                                    | Sheet              | 1 of |     |
| ID<br>Numb               | er                                             | Code                                                               | Description                         |                                    |                    |      | Pcs |
| 1                        |                                                | CB003-01                                                           | Mixer body                          |                                    |                    |      | 1   |
| 2                        |                                                | CW003-05                                                           | Distributor                         |                                    |                    |      | 1   |
| 3                        |                                                | CB003-19                                                           | O.Ring 28x2.5                       |                                    |                    |      | 1   |
|                          |                                                | CB003-20                                                           | Screw M3x4                          |                                    |                    |      | 1   |
| 6                        |                                                | CB003-05                                                           | Base ring                           |                                    |                    |      | 1   |
| 7 BR003-004              |                                                |                                                                    | Fixing kit                          |                                    |                    |      | 1   |
|                          |                                                |                                                                    | G3/8" Flexible pipe (Cold Wate      | er) L=400                          | mm                 |      | 1   |
| 9                        |                                                |                                                                    |                                     |                                    |                    |      | 1   |
| 10 CB018-002             |                                                |                                                                    | Spout                               |                                    |                    |      | 1   |
| 11 CW003-001             |                                                |                                                                    | Progressive cartridge               |                                    |                    |      | 1   |
| 12 CW003-04 Adapt        |                                                |                                                                    | Adaptor                             |                                    |                    |      | 1   |
| 13                       | CW003-09 O.Ring 32.1x1.6                       |                                                                    |                                     |                                    |                    |      | 1   |
| 14                       |                                                | CW003-03 Cover                                                     |                                     |                                    |                    |      | 1   |
| 15                       | 15 CW003-02 Handle pin                         |                                                                    |                                     |                                    |                    |      | 1   |
| 16                       | 16 CB029-13 Locking nut for diverter cartridge |                                                                    |                                     |                                    |                    |      | 1   |
| 17                       | 17 CW003-07 Teflon ring                        |                                                                    |                                     |                                    |                    |      | 1   |
| 18                       | 18 CW003-08 Dowel M4x5                         |                                                                    |                                     |                                    |                    |      | 1   |
| 19                       | 19 CW003-06 Insert                             |                                                                    |                                     |                                    |                    |      | 1   |
| 20 CW003-10              |                                                |                                                                    | Screw M4x20                         | Screw M4x20                        |                    |      | - 1 |
| 21                       |                                                |                                                                    |                                     |                                    |                    |      | - 1 |
| 23<br>22                 |                                                | CB003-002Aerator M16,5x1 with flow regulator 1,5 gprCB018-001Spout |                                     |                                    |                    |      | 1   |