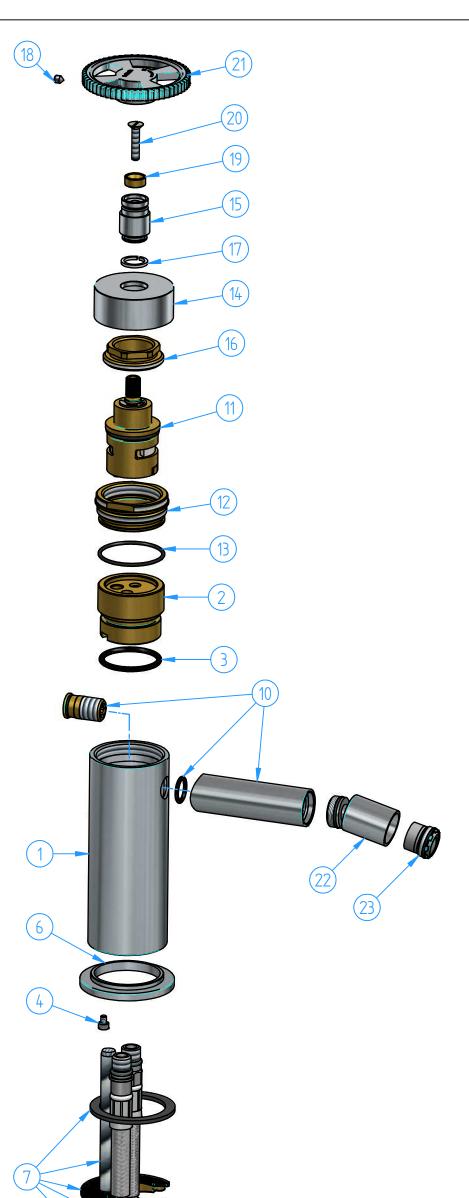

| ode<br>C <i>W018-0</i> 0 | 0                                              | Date of issue                                                      | 04/2019 Chamfers not quoted 0.5x45° | Finishing<br>LU CR<br>Polishing GN | hot                | b    | ath |
|--------------------------|------------------------------------------------|--------------------------------------------------------------------|-------------------------------------|------------------------------------|--------------------|------|-----|
| Bidet mixer              |                                                |                                                                    |                                     |                                    | Weight<br>1,007 kg |      |     |
| Description Bidet mixer  |                                                |                                                                    |                                     |                                    | Material           |      |     |
| N° REVIEW Date           |                                                |                                                                    |                                     |                                    | Scale 1:2          |      |     |
|                          |                                                |                                                                    |                                     |                                    | Sheet              | 1 of |     |
| ID<br>Numb               | er                                             | Code                                                               | Description                         |                                    |                    |      | Pcs |
| 1                        |                                                | CB003-01                                                           | Mixer body                          |                                    |                    |      | 1   |
| 2                        |                                                | CW003-05                                                           | Distributor                         |                                    |                    |      | 1   |
| 3                        |                                                | CB003-19                                                           | O.Ring 28x2.5                       |                                    |                    |      | 1   |
|                          |                                                | CB003-20                                                           | Screw M3x4                          |                                    |                    |      | 1   |
| 6                        |                                                | CB003-05                                                           | Base ring                           |                                    |                    |      | 1   |
| 7 BR003-004              |                                                |                                                                    | Fixing kit                          |                                    |                    |      | 1   |
|                          |                                                |                                                                    | G3/8" Flexible pipe (Cold Wate      | er) L=400                          | mm                 |      | 1   |
| 9                        |                                                |                                                                    |                                     |                                    |                    |      | 1   |
| 10 CB018-002             |                                                |                                                                    | Spout                               |                                    |                    |      | 1   |
| 11 CW003-001             |                                                |                                                                    | Progressive cartridge               |                                    |                    |      | 1   |
| 12 CW003-04 Adapt        |                                                |                                                                    | Adaptor                             |                                    |                    |      | 1   |
| 13                       | CW003-09 O.Ring 32.1x1.6                       |                                                                    |                                     |                                    |                    |      | 1   |
| 14                       |                                                | CW003-03 Cover                                                     |                                     |                                    |                    |      | 1   |
| 15                       | 15 CW003-02 Handle pin                         |                                                                    |                                     |                                    |                    |      | 1   |
| 16                       | 16 CB029-13 Locking nut for diverter cartridge |                                                                    |                                     |                                    |                    |      | 1   |
| 17                       | 17 CW003-07 Teflon ring                        |                                                                    |                                     |                                    |                    |      | 1   |
| 18                       | 18 CW003-08 Dowel M4x5                         |                                                                    |                                     |                                    |                    |      | 1   |
| 19                       | 19 CW003-06 Insert                             |                                                                    |                                     |                                    |                    |      | 1   |
| 20 CW003-10              |                                                |                                                                    | Screw M4x20                         | Screw M4x20                        |                    |      | - 1 |
| 21                       |                                                |                                                                    |                                     |                                    |                    |      | - 1 |
| 23<br>22                 |                                                | CB003-002Aerator M16,5x1 with flow regulator 1,5 gprCB018-001Spout |                                     |                                    |                    |      | 1   |