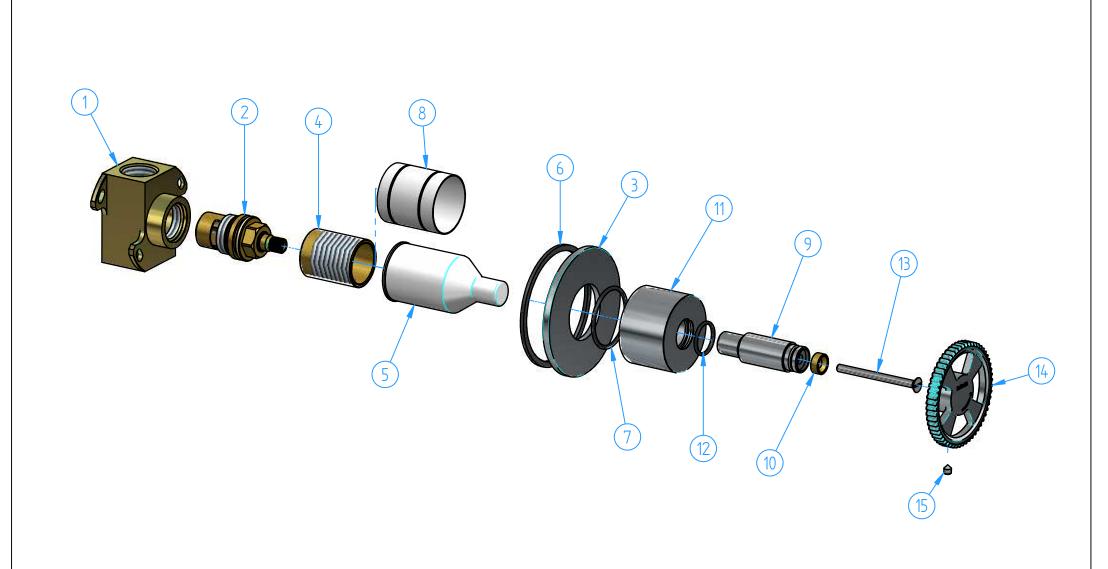

| Code  CW010C-00  This drawing is property reserved of Hotbath Srl. Without express authorization, the copying, distribution and |           | Chamfers not quoted 0.5x45°               | Finishing  LU CR Polishing GN | hot            | bo   | ath    |
|---------------------------------------------------------------------------------------------------------------------------------|-----------|-------------------------------------------|-------------------------------|----------------|------|--------|
|                                                                                                                                 |           |                                           |                               | Weight<br>0 kg |      |        |
| _ 50011ptit                                                                                                                     |           | ed tap cold water                         |                               |                |      |        |
| N° REVIEW Date  Description                                                                                                     |           |                                           |                               | Material       |      |        |
| N°                                                                                                                              | REVIEW    | N                                         |                               | Scale          | 1:2  |        |
|                                                                                                                                 |           |                                           |                               | Sheet          | 1 of | 4      |
| Numb                                                                                                                            | er        |                                           |                               |                |      |        |
| ID                                                                                                                              | Code      | Description                               |                               |                |      | Pcs    |
| 1                                                                                                                               | CB010-01  | Concealed tap body                        |                               |                |      | 1      |
| 2                                                                                                                               | CW033-005 | 1/2" Ceramics headwork 90°                |                               |                |      | 1      |
| 3 CB005-16                                                                                                                      |           | Wall flange                               |                               |                |      | 1      |
| 4 CB005-06                                                                                                                      |           | Connection                                |                               |                |      | 1      |
| 5 CW005T-10                                                                                                                     |           | Protection cover for taps                 |                               |                |      | 1      |
| 6 CB031-05                                                                                                                      |           | Gasket                                    |                               |                |      | 1      |
| 7 CB010-02                                                                                                                      |           | Label for installation depth  O.Ring 30x2 |                               |                |      | 1<br>1 |
| 9 CW005T-03<br>8 CB010-02                                                                                                       |           | Handle pin                                |                               |                |      | 1      |
| 10                                                                                                                              | CW003-06  | Insert                                    |                               |                |      | 1      |
| 11                                                                                                                              | CW005T-04 | Nut for tap flange                        |                               |                |      | 1      |
| 12                                                                                                                              | 0 - 1     |                                           |                               |                |      | 1      |
| 13 CW005T-05                                                                                                                    |           | Screw M4x50                               |                               |                |      | 1      |
| 14 CW005T-02                                                                                                                    |           | Handle cold water                         |                               |                |      | 1      |
| 15                                                                                                                              | CW003-08  | Dowel M4x5                                |                               |                |      | 1      |