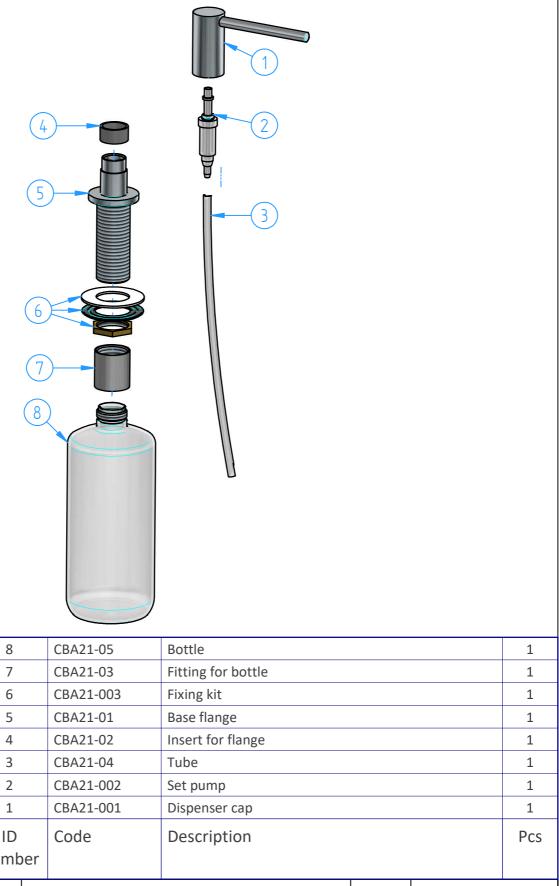

| Numb            | per                                                                                                                                                    |                                   |                       |
|-----------------|--------------------------------------------------------------------------------------------------------------------------------------------------------|-----------------------------------|-----------------------|
|                 |                                                                                                                                                        |                                   | Sheet 1 of 3          |
| N°              | REVIEW                                                                                                                                                 | Date                              | Scale 1:3             |
| Description     | on                                                                                                                                                     | Material                          |                       |
|                 | In-bench soap dispenser                                                                                                                                |                                   |                       |
|                 |                                                                                                                                                        |                                   | <b>Weight</b><br>0 kg |
| Code<br>CBA21-0 |                                                                                                                                                        | inishing<br>LU CR<br>Polishing GN | hotbath               |
|                 | property reserved of Hotbath Srl.<br>s authorization, the copying, distribution and utilization of this document as well as the communication to other | italian bathroomware              |                       |