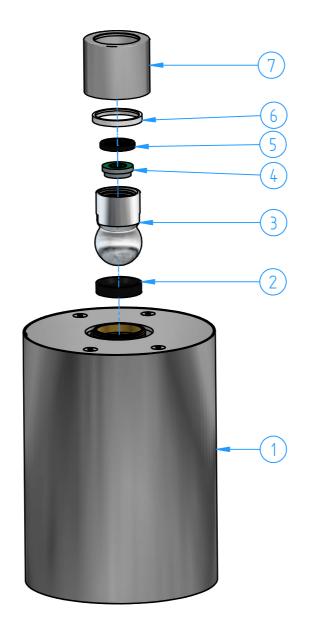

| 7 AR106-03                                                                                                                                                                                        |             | R106-03                         | Spherical joint locking nut |                |                                  |          |      |                       |         | 1      |
|---------------------------------------------------------------------------------------------------------------------------------------------------------------------------------------------------|-------------|---------------------------------|-----------------------------|----------------|----------------------------------|----------|------|-----------------------|---------|--------|
| 6 M                                                                                                                                                                                               |             | 1100-11                         | Teflon ring                 |                |                                  |          |      |                       | 1       |        |
| 5 M                                                                                                                                                                                               |             | 1471-11                         | Washer with filter          |                |                                  |          |      |                       |         | 1      |
| 4 M471-007                                                                                                                                                                                        |             | 1471-007                        | Flow limiter 1,5 gpm        |                |                                  |          |      |                       |         | 1      |
| 3 M100-05                                                                                                                                                                                         |             | Spherical connection            |                             |                |                                  |          |      |                       | 1       |        |
| 2 M105-04                                                                                                                                                                                         |             | Washer for spherical connection |                             |                |                                  |          |      |                       | 1       |        |
| 1 AR472-001                                                                                                                                                                                       |             | Monojet shower head set         |                             |                |                                  |          |      |                       | 1       |        |
| ID C                                                                                                                                                                                              |             | Code                            | Description                 |                |                                  |          |      |                       | Pcs     |        |
| Number                                                                                                                                                                                            |             |                                 |                             |                |                                  |          |      |                       |         |        |
|                                                                                                                                                                                                   |             |                                 |                             |                |                                  |          |      | Sheet                 | 1 of 1  |        |
| N°                                                                                                                                                                                                | REVIEW Date |                                 |                             |                |                                  |          | Date | Scale                 | ale 1:2 |        |
| Description                                                                                                                                                                                       |             |                                 |                             |                |                                  | Material |      |                       |         |        |
| Ceiling-mounted monojet shower head (SoftJet)                                                                                                                                                     |             |                                 |                             |                |                                  |          |      |                       |         |        |
|                                                                                                                                                                                                   |             |                                 |                             |                |                                  |          |      | <b>Weight</b><br>0 kg |         |        |
| Code Date of issue<br>AR472-00                                                                                                                                                                    |             |                                 |                             | SM<br>Grinding | Finishing  LU  CR  Polishing  GN | hotb     |      | ath                   |         |        |
| This drawing is property reserved of Hotbath Srl.  Without express authorization, the copying, distribution and utilization of this document as well as the communication to others is prohibited |             |                                 |                             |                |                                  |          |      |                       |         | omware |