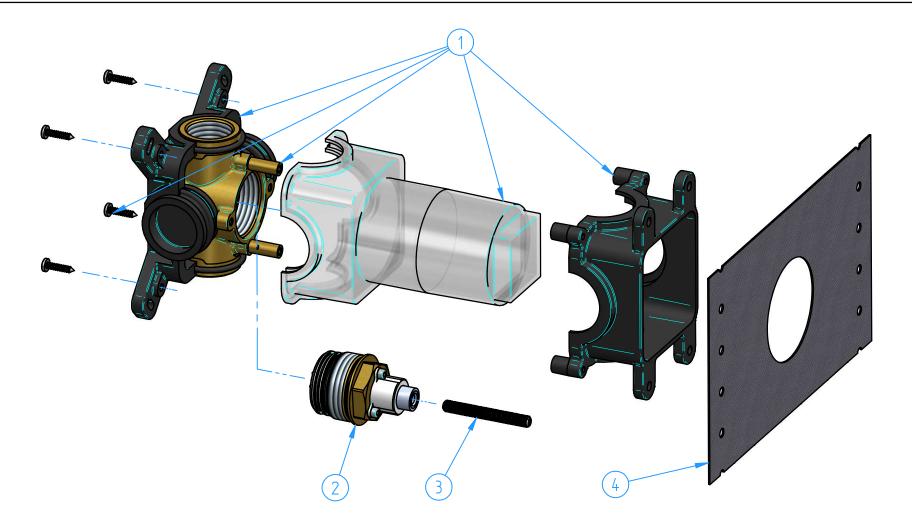

| 4            | HBCB0768-02    | Wall gasket           | 1   |
|--------------|----------------|-----------------------|-----|
| 3            | HBCB7068PB-01  | Plastic threaded rod  | 1   |
| 2            | HBCB7068PB-002 | Push button cartridge | 1   |
| 1            | HBCB7068-004   | Box                   | 1   |
| ID<br>Number | Code           | Description           | Pcs |