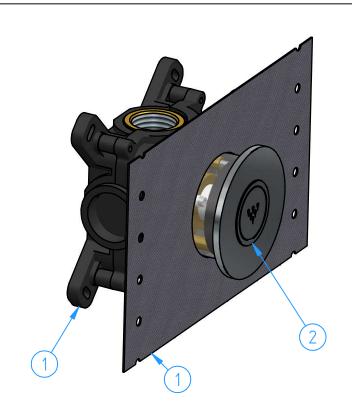

| 4            | HBCB0768-02    | Wall gasket           | 1   |
|--------------|----------------|-----------------------|-----|
| 3            | HBCB7068PB-01  | Plastic threaded rod  | 1   |
| 2            | HBCB7068PB-002 | Push button cartridge | 1   |
| 1            | HBCB7068-004   | Box                   | 1   |
| ID<br>Number | Code           | Description           | Pcs |