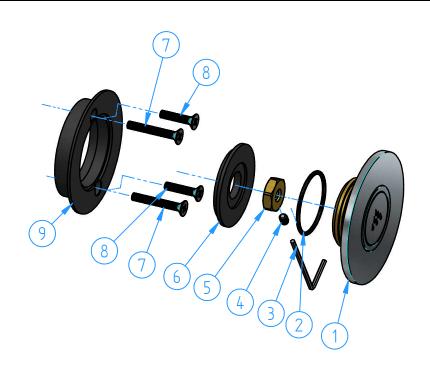

| 9            | CB7068PB-04  | Plastic support for push button | 1   |
|--------------|--------------|---------------------------------|-----|
| 8            | CB7068PB-06  | Screw M4x20                     | 2   |
| 7            | CB7068PB-05  | Screw M4x30                     | 2   |
| 6            | CB7068PB-03  | Template                        | 1   |
| 5            | CB7068PB-01  | Nut for regulation              | 1   |
| 4            | CB7068PB-02  | Dowel M4x6                      | 1   |
| 3            | CB7068PB-07  | Allen Wrench 2 mm               | 1   |
| 2            | CB7068-06    | O.ring 31.47x1.78               | 1   |
| 1            | CB7068PB-001 | Push button                     | 1   |
| ID<br>Number | Code         | Description                     | Pcs |