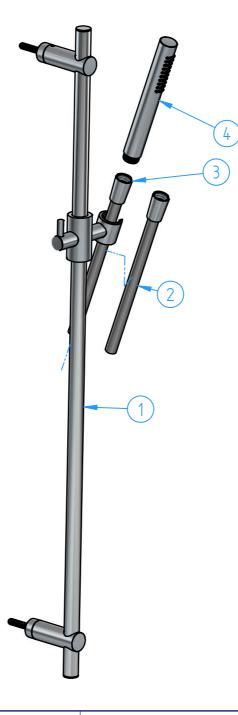

| 4                                                                                                                                                                                                                                                                                                                                                                                                                                                                                                                                                                                                                                                                                                                                                                                                                                                                                                                                                                                                                                                                                                                                                                                                                                                                                                                                                                                                                                                                                                                                                                                                                                                                                                                                                                                                                                                                                                                                                                                                                                                           |                | M354-00 | Hand shower                                                |      |                | 1   |
|-------------------------------------------------------------------------------------------------------------------------------------------------------------------------------------------------------------------------------------------------------------------------------------------------------------------------------------------------------------------------------------------------------------------------------------------------------------------------------------------------------------------------------------------------------------------------------------------------------------------------------------------------------------------------------------------------------------------------------------------------------------------------------------------------------------------------------------------------------------------------------------------------------------------------------------------------------------------------------------------------------------------------------------------------------------------------------------------------------------------------------------------------------------------------------------------------------------------------------------------------------------------------------------------------------------------------------------------------------------------------------------------------------------------------------------------------------------------------------------------------------------------------------------------------------------------------------------------------------------------------------------------------------------------------------------------------------------------------------------------------------------------------------------------------------------------------------------------------------------------------------------------------------------------------------------------------------------------------------------------------------------------------------------------------------------|----------------|---------|------------------------------------------------------------|------|----------------|-----|
| 3                                                                                                                                                                                                                                                                                                                                                                                                                                                                                                                                                                                                                                                                                                                                                                                                                                                                                                                                                                                                                                                                                                                                                                                                                                                                                                                                                                                                                                                                                                                                                                                                                                                                                                                                                                                                                                                                                                                                                                                                                                                           |                | M015-00 | Flexible hose                                              |      |                | 1   |
| 2                                                                                                                                                                                                                                                                                                                                                                                                                                                                                                                                                                                                                                                                                                                                                                                                                                                                                                                                                                                                                                                                                                                                                                                                                                                                                                                                                                                                                                                                                                                                                                                                                                                                                                                                                                                                                                                                                                                                                                                                                                                           |                | M017-00 | Flexible hose (for finishes : BBP/BCP and TB in Guy range) |      |                | 1   |
| 1 1                                                                                                                                                                                                                                                                                                                                                                                                                                                                                                                                                                                                                                                                                                                                                                                                                                                                                                                                                                                                                                                                                                                                                                                                                                                                                                                                                                                                                                                                                                                                                                                                                                                                                                                                                                                                                                                                                                                                                                                                                                                         |                | M311-00 | Sliding rail                                               |      |                | 1   |
|                                                                                                                                                                                                                                                                                                                                                                                                                                                                                                                                                                                                                                                                                                                                                                                                                                                                                                                                                                                                                                                                                                                                                                                                                                                                                                                                                                                                                                                                                                                                                                                                                                                                                                                                                                                                                                                                                                                                                                                                                                                             |                | Code    | Description                                                |      |                | Pcs |
| Number                                                                                                                                                                                                                                                                                                                                                                                                                                                                                                                                                                                                                                                                                                                                                                                                                                                                                                                                                                                                                                                                                                                                                                                                                                                                                                                                                                                                                                                                                                                                                                                                                                                                                                                                                                                                                                                                                                                                                                                                                                                      |                |         |                                                            |      |                |     |
|                                                                                                                                                                                                                                                                                                                                                                                                                                                                                                                                                                                                                                                                                                                                                                                                                                                                                                                                                                                                                                                                                                                                                                                                                                                                                                                                                                                                                                                                                                                                                                                                                                                                                                                                                                                                                                                                                                                                                                                                                                                             |                |         | Sheet 1 of                                                 |      |                | f 3 |
| N°                                                                                                                                                                                                                                                                                                                                                                                                                                                                                                                                                                                                                                                                                                                                                                                                                                                                                                                                                                                                                                                                                                                                                                                                                                                                                                                                                                                                                                                                                                                                                                                                                                                                                                                                                                                                                                                                                                                                                                                                                                                          | N° REVIEW Date |         |                                                            | Date | Scale 1        | :5  |
| Description                                                                                                                                                                                                                                                                                                                                                                                                                                                                                                                                                                                                                                                                                                                                                                                                                                                                                                                                                                                                                                                                                                                                                                                                                                                                                                                                                                                                                                                                                                                                                                                                                                                                                                                                                                                                                                                                                                                                                                                                                                                 |                |         |                                                            |      | Material       |     |
| Sliding rail with flexible hose, and hand shower                                                                                                                                                                                                                                                                                                                                                                                                                                                                                                                                                                                                                                                                                                                                                                                                                                                                                                                                                                                                                                                                                                                                                                                                                                                                                                                                                                                                                                                                                                                                                                                                                                                                                                                                                                                                                                                                                                                                                                                                            |                |         |                                                            |      |                |     |
|                                                                                                                                                                                                                                                                                                                                                                                                                                                                                                                                                                                                                                                                                                                                                                                                                                                                                                                                                                                                                                                                                                                                                                                                                                                                                                                                                                                                                                                                                                                                                                                                                                                                                                                                                                                                                                                                                                                                                                                                                                                             |                |         |                                                            |      | Weight<br>0 kg |     |
| Code<br>M319-00 Date of issue<br>06/03/2025 Chamfers not quoted<br>0.5x45° Image: Constraint of the constra |                |         |                                                            |      |                |     |