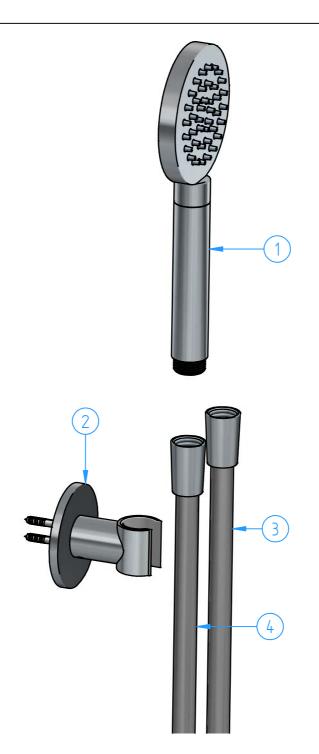

| 1 4                                                                                                                                                                                               |       | M015-00            | Flexible hose                                              |                     |          |                |                       |       | 1    |     |
|---------------------------------------------------------------------------------------------------------------------------------------------------------------------------------------------------|-------|--------------------|------------------------------------------------------------|---------------------|----------|----------------|-----------------------|-------|------|-----|
| 3 M017                                                                                                                                                                                            |       | M017-00            | Flexible hose (for finishes : BBP/BCP and TB in Guy range) |                     |          |                |                       |       | 1    |     |
| 2 M514-00                                                                                                                                                                                         |       | Handshower bracket |                                                            |                     |          |                |                       |       | 1    |     |
| 1 M355-00                                                                                                                                                                                         |       |                    | Monospray ø9,4 cm hand shower                              |                     |          |                |                       |       |      | 1   |
| ID<br>Number                                                                                                                                                                                      |       | Code               | Description                                                |                     |          |                |                       |       | Pcs  |     |
|                                                                                                                                                                                                   |       |                    |                                                            |                     |          |                |                       | Sheet | 1 of | 3   |
| N°                                                                                                                                                                                                | REVIE | REVIEW Da          |                                                            |                     |          |                |                       | Scale | 1:2  |     |
| Description Material                                                                                                                                                                              |       |                    |                                                            |                     |          |                |                       |       |      |     |
| Shower set including hand shower bracket,                                                                                                                                                         |       |                    |                                                            |                     |          |                |                       |       |      |     |
| flexible hose and hand shower Weight                                                                                                                                                              |       |                    |                                                            |                     |          |                |                       |       |      |     |
|                                                                                                                                                                                                   |       |                    |                                                            |                     |          |                |                       | 0 kg  |      |     |
| Code                                                                                                                                                                                              |       | Date of issue      |                                                            | Chamfers not quoted |          |                | Finishing CR          | hat   | -h   | ~+h |
| M448-00                                                                                                                                                                                           |       |                    | 06/03/2025                                                 | 0.5x45°             | <b>Ψ</b> | SM<br>Grinding | LU CR<br>Polishing GN |       | 4.4  | ath |
| This drawing is property reserved of Hotbath Srl.  Without express authorization, the copying, distribution and utilization of this document as well as the communication to others is prohibited |       |                    |                                                            |                     |          |                |                       |       |      |     |