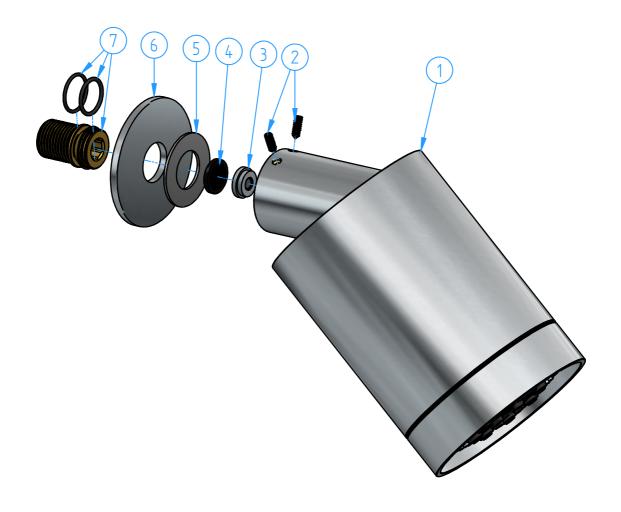

| Code Date of issue M470-00 This drawing is property reserved of Hotbath Srl. |           | 0.6×45° (b) SM             |             |         | Finishing  LU  CR  Polishing  GN | hot      | bath  |       |        |
|------------------------------------------------------------------------------|-----------|----------------------------|-------------|---------|----------------------------------|----------|-------|-------|--------|
| Weight 0 kg                                                                  |           |                            |             |         |                                  |          |       |       |        |
| Wall-mounted triple-jet shower head                                          |           |                            |             |         |                                  |          |       |       |        |
| Description                                                                  |           |                            |             |         |                                  | Material |       |       |        |
| N°                                                                           | REVIEW Da |                            |             |         |                                  | Date     | Scale | 1:2   |        |
|                                                                              |           |                            |             |         |                                  |          |       | Sheet | 1 of 1 |
| Numb                                                                         |           |                            | 2 330.      | -1-3-0  |                                  |          |       |       | . 33   |
| ID C                                                                         |           | ode                        | Description |         |                                  |          |       |       | Pcs    |
| 1 M470-001                                                                   |           | Triple-jet shower head set |             |         |                                  |          |       | 1     |        |
| 2 M471-10                                                                    |           |                            | Dowel M4x12 |         |                                  |          |       |       | 2      |
| 3 M470-003                                                                   |           | Flow regulator 2,5 gpm     |             |         |                                  |          |       | 1     |        |
| 4 M471-11                                                                    |           | Washer with filter         |             |         |                                  |          |       | 1     |        |
| 5 M471-09                                                                    |           | 471-09                     | Washer      |         |                                  |          |       |       | 1      |
| 6 M471-0                                                                     |           | 471-03                     | Wall flange |         |                                  |          |       |       | 1      |
| 7                                                                            | M         | 471-006                    | Connect     | ion set |                                  |          |       |       | 1      |